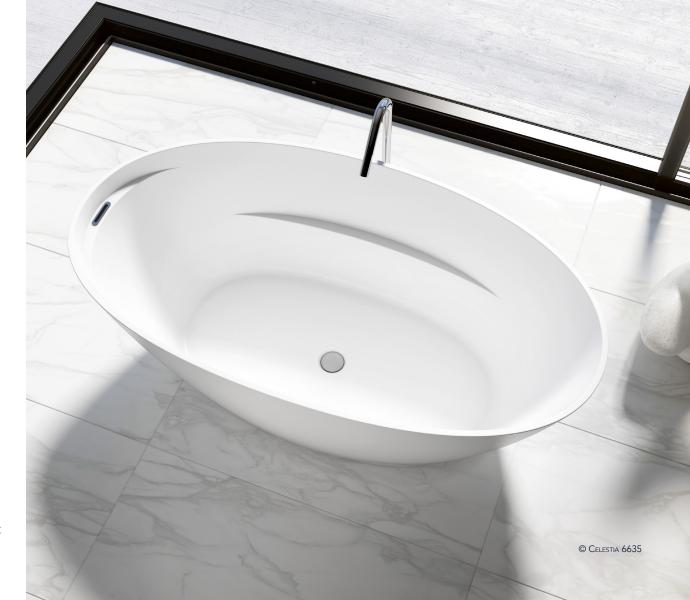

### SOMETHING TO BEHOLD CELESTIA 6635

"The crest of a wave, her elegance and perfect curve, the power above conceals stillness below."

Without compromising the comfort and ergonomics that BainUltra is famous for, the composition of the Celestia™ freestanding baths' sweeping thin lines that bring forth an association to sculpture.

As a beautiful work of art in a museum, Celestia is the center piece of any bathroom, a jewel that captures attention and pleases the eye.

FINESTONE™ IS A HIGH QUALITY SOLID SURFACE MATERIAL COMPOSED OF REFINED MINERALS AND PURE LIQUID ACRYLIC.