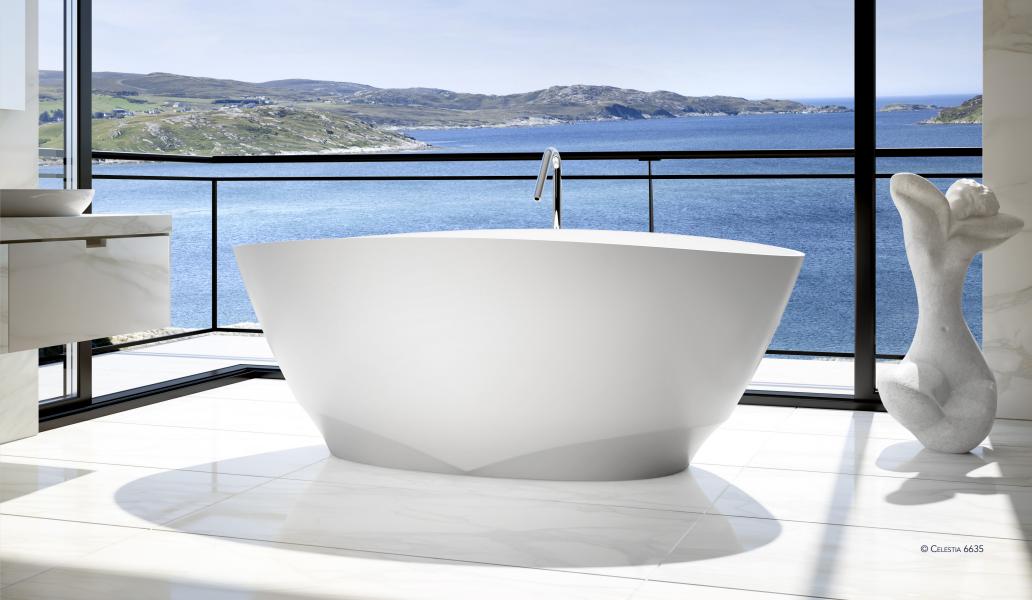

### SOMETHING TO BEHOLD CELESTIA 6635

"The crest of a wave, her elegance and perfect curve, the power above conceals stillness below."

Without compromising the comfort and ergonomics that BainUltra is famous for, the composition of the Celestia™ freestanding baths' sweeping thin lines that bring forth an association to sculpture.

As a beautiful work of art in a museum, Celestia is the center piece of any bathroom, a jewel that captures attention and pleases the eye.

FINESTONE™ IS A HIGH QUALITY SOLID SURFACE MATERIAL COMPOSED OF REFINED MINERALS AND PURE LIQUID ACRYLIC.