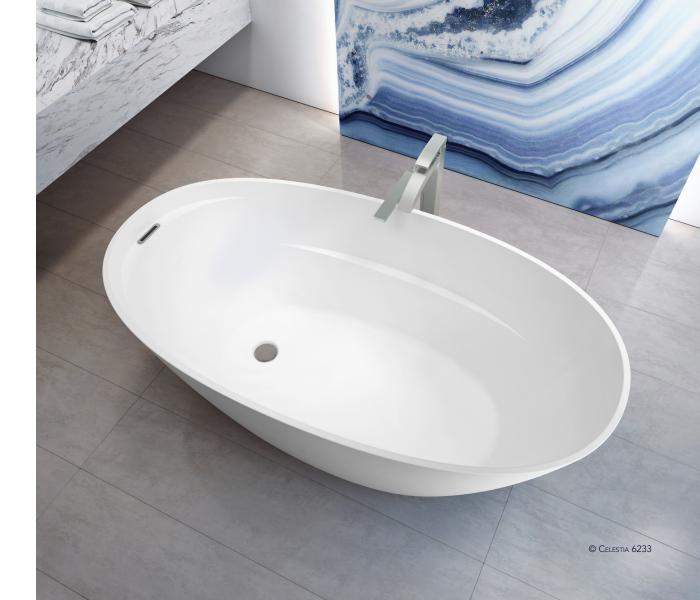

## A MEETING OF HEAVEN AND EARTH CELESTIA 6233

Feminine, ethereal and strong, Celestia™, means of the sky. When crafting this new bath collection, we took inspiration from the sky; the feeling of grandeur of looking at the night's vault of heaven and seeing the sparkling glow looking back.

Everything is and once was made of stardust. Our earth, the minerals, what we find in it has a profound connection with the heavens above.