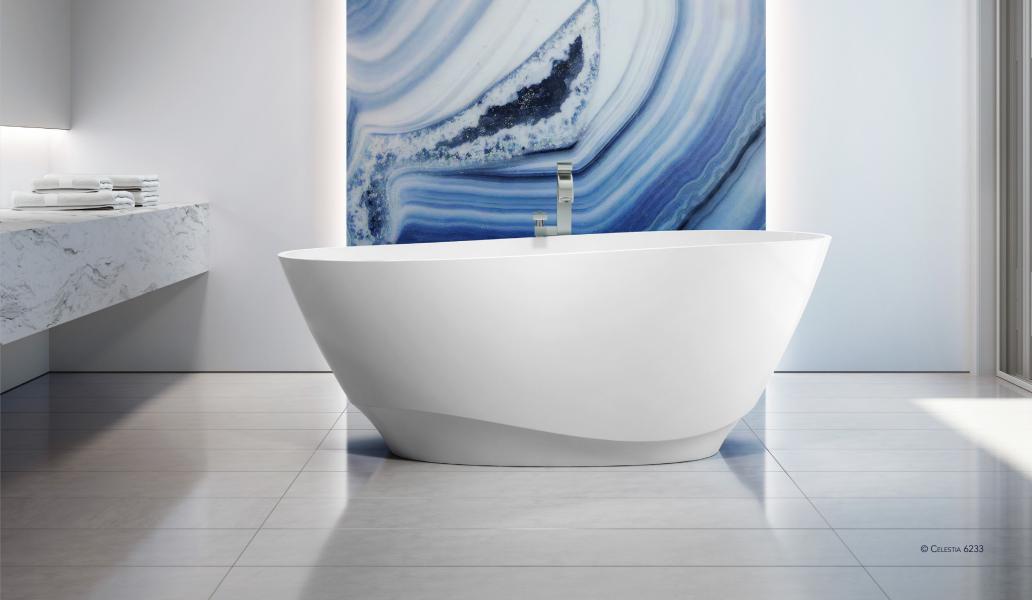

## A MEETING OF HEAVEN AND EARTH CELESTIA 6233

Feminine, ethereal and strong, Celestia™, means of the sky. When crafting this new bath collection, we took inspiration from the sky; the feeling of grandeur of looking at the night's vault of heaven and seeing the sparkling glow looking back.

Everything is and once was made of stardust. Our earth, the minerals, what we find in it has a profound connection with the heavens above.