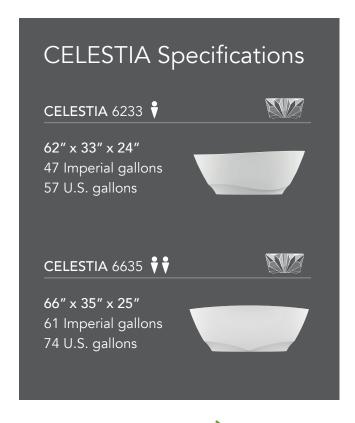

Bath models made with FineStone are offered in White, Satin Finish.

The specifications shown represent the outer edge dimensions. The manufacturer accepts a 1/4" [0.64 cm] variance. There are variations on each bath and specifications are subject to change as we improve upon our product as required. The dimensions needed for site preparation and structure building will differ. BainUltra assumes no responsibility for preparatory work done prior to the product being on the site.