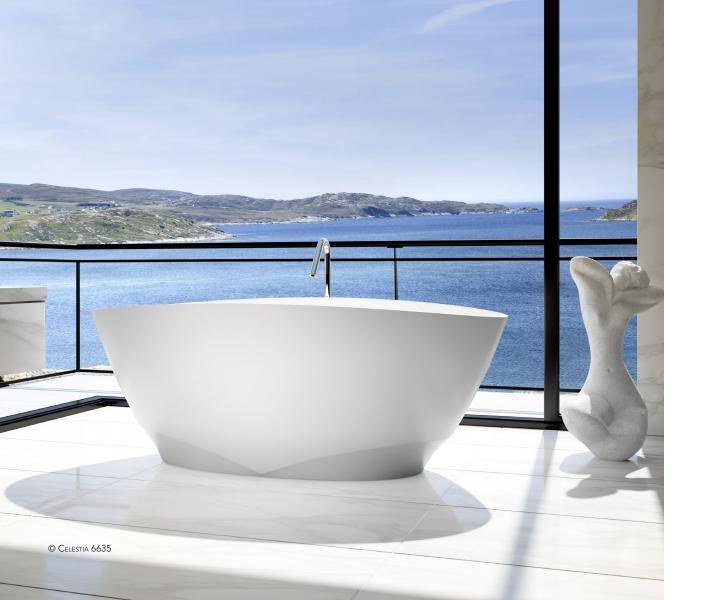

### SOMETHING TO BEHOLD CELESTIA 6635

"The crest of a wave, her elegance and perfect curve, the power above conceals stillness below."

Without compromising the comfort and ergonomics that BainUltra is famous for, the composition of the Celestia™ freestanding baths' sweeping thin lines that bring forth an association to sculpture.

As a beautiful work of art in a museum, Celestia is the center piece of any bathroom, a jewel that captures attention and pleases the eye.

FINESTONE™ IS A HIGH QUALITY SOLID SURFACE MATERIAL COMPOSED OF REFINED MINERALS AND PURE LIQUID ACRYLIC.